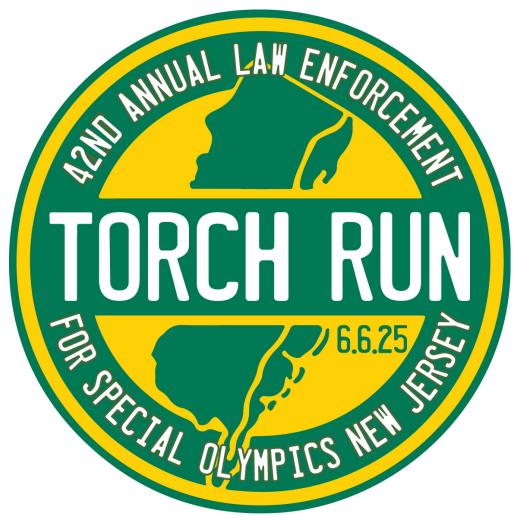

## About the Annual Law Enforcement Torch Run for Special Olympics New Jersey

- Torch Run began in New Jersey in 1984 as a way to raise funds and awareness for Special Olympics New Jersey
- The run is a day-long event, split into 26 legs (or starting points) with some legs beginning as early as 4:45 a.m.
- The run travels through more than 300 towns, covering 750 miles on-foot
- 3,000 runners expected in 2025
- Over 450 police departments are expected to participate and fundraise
- Led by 48 Torch Run State Committee members
- To learn more, visit www.NJTorchRun.org

#### Celebrating 42 Years of the New Jersey Law Enforcement Torch Run

**STATEWIDE** – 2025 marks the 42nd anniversary of the New Jersey Law Enforcement Torch Run, with officers, known as "Guardians of the Flame," demonstrating that the "Flame of Hope" continues to burn brightly in the Garden State.

On Friday, June 6th, the annual Law Enforcement Torch Run for Special Olympics New Jersey will see over 3,000 officers running through their local communities. The event will be divided into 26 separate legs, with some starting as early as 4:45 a.m., to raise awareness for Special Olympics New Jersey. This Torch Run will precede the Special Olympics New Jersey's Summer Games, held at The College of New Jersey campus from June 7-8.