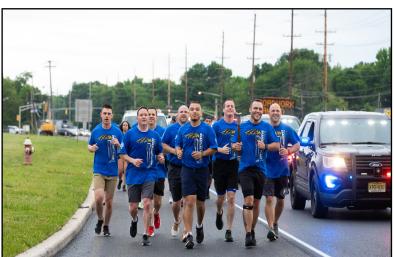

#### Celebrating 42 Years of the New Jersey Law Enforcement Torch Run

**STATEWIDE** – 2025 marks the 42nd anniversary of the New Jersey Law Enforcement Torch Run, with officers, known as "Guardians of the Flame," demonstrating that the "Flame of Hope" continues to burn brightly in the Garden State.

On Friday, June 6th, the annual Law Enforcement Torch Run for Special Olympics New Jersey will see over 3,000 officers running through their local communities. The event will be divided into 26 separate legs, with some starting as early as 4:45 a.m., to raise awareness for Special Olympics New Jersey. This Torch Run will precede the Special Olympics New Jersey's Summer Games, held at The College of New Jersey campus from June 7-8.

Spectators are encouraged to watch and cheer during this milestone event as the flame travels through various communities across New Jersey. For maps or more information, visit www.NJTorchRun.org.

"Law enforcement officers have been serving Special Olympics New Jersey athletes for over 40 years," says Kevin Burke, Retired Major of the New Jersey State Police and Director of the New Jersey Torch Run. "As the Director of the Law Enforcement Torch Run, I am privileged to work with such a resilient group of individuals for so long. The Annual Torch Run is stronger than ever thanks to these dedicated men and women of law enforcement, and we will continue to come together as a community in support of the Special Olympics New Jersey mission."