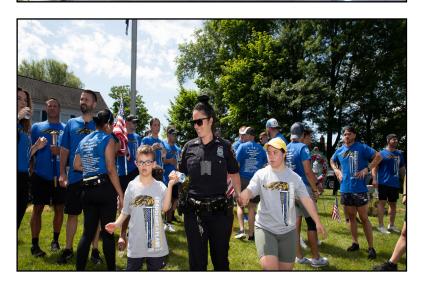

#### Celebrating 42 Years of the New Jersey Law Enforcement Torch Run

**STATEWIDE** – 2025 marks the 42nd anniversary of the New Jersey Law Enforcement Torch Run, with officers, known as "Guardians of the Flame," demonstrating that the "Flame of Hope" continues to burn brightly in the Garden State.

On Friday, June 6th, the annual Law Enforcement Torch Run for Special Olympics New Jersey will see over 3,000 officers running through their local communities. The event will be divided into 26 separate legs, with some starting as early as 4:45 a.m., to raise awareness for Special Olympics New Jersey. This Torch Run will precede the Special Olympics New Jersey's Summer Games, held at The College of New Jersey campus from June 7-8.

Spectators are encouraged to watch and cheer during this milestone event as the flame travels through various communities across New Jersey. For maps or more information, visit www.NJTorchRun.org.

"Law enforcement officers have been serving Special Olympics New Jersey athletes for over 40 years," says Kevin Burke, Retired Major of the New Jersey State Police and Director of the New Jersey Torch Run. "As the Director of the Law Enforcement Torch Run, I am privileged to work with such a resilient group of individuals for so long. The Annual Torch Run is stronger than ever thanks to these dedicated men and women of law enforcement, and we will continue to come together as a community in support of the Special Olympics New Jersey mission."