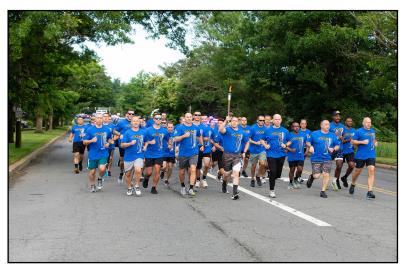

#### Celebrating 42 Years of the New Jersey Law Enforcement Torch Run

**STATEWIDE** – 2025 marks the 42nd anniversary of the New Jersey Law Enforcement Torch Run, with officers, known as "Guardians of the Flame," demonstrating that the "Flame of Hope" continues to burn brightly in the Garden State.

On Friday, June 6th, the annual Law Enforcement Torch Run for Special Olympics New Jersey will see over 3,000 officers running through their local communities. The event will be divided into 26 separate legs, with some starting as early as 4:45 a.m., to raise awareness for Special Olympics New Jersey. This Torch Run will precede the Special Olympics New Jersey's Summer Games, held at The College of New Jersey campus from June 7-8.

Spectators are encouraged to watch and cheer during this milestone event as the flame travels through various communities across New Jersey. For maps or more information, visit www.NJTorchRun.org.

"Law enforcement officers have been serving Special Olympics New Jersey athletes for over 40 years," says Kevin Burke, Retired Major of the New Jersey State Police and Director of the New Jersey Torch Run. "As the Director of the Law Enforcement Torch Run, I am privileged to work with such a resilient group of individuals for so long. The Annual Torch Run is stronger than ever thanks to these dedicated men and women of law enforcement, and we will continue to come together as a community in support of the Special Olympics New Jersey mission."